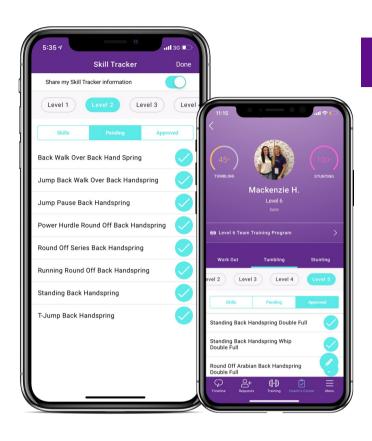

### **SKILL TRACKER**

- Check off skills in each level
- Add skills throughout the season
- All skills must be approved by a coach to be an "official" skill
- Skills awaiting approval will stay in "Pending"