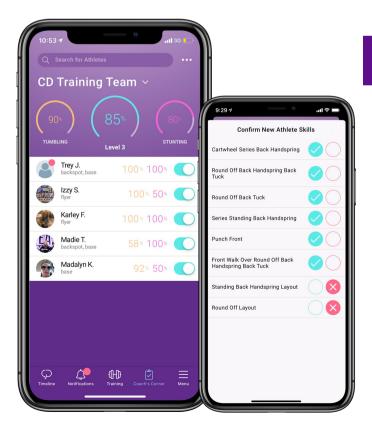

### **COACH'S CORNER**

- Never-before-seen analytics
- Tumbling analytics
- Stunting analytics coach appointed
- Analytics are pulled based on the team level assigned
- Each athlete contributes to the aggregate score/percentage