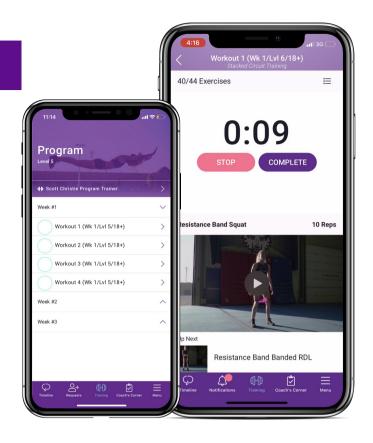

### **CHEER-SPECIFIC TRAINING**

- Name of exercise
- Number of reps or time
- Video demonstrations
- Type of workouts
  - Strength Training
  - Circuit Training
  - Stacked Circuit Training
  - Cardio